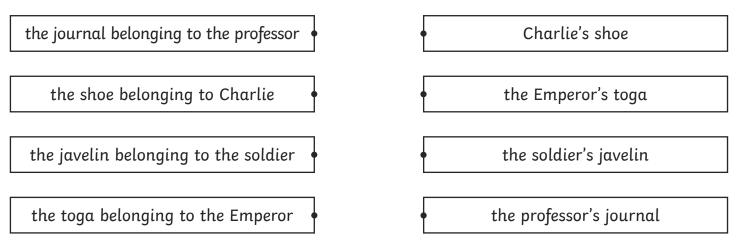

Can you match up these nouns with the correct possessive phrase?

| ring   | belonging to | the Emperor | = | the Emperor's ring |
|--------|--------------|-------------|---|--------------------|
| coins  | belonging to | Tilda       | = |                    |
| ball   | belonging to | the soldier | = |                    |
| bucket | belonging to | Charlie     | = |                    |

Can you match up these nouns with the correct possessive phrase?

| ring      | belonging to | the Emperor | = | the Emperor's ring |
|-----------|--------------|-------------|---|--------------------|
| coins     | belonging to | Tilda       | = | Tilda's coins      |
| ©<br>ball | belonging to | the soldier | = | the soldier's ball |
| bucket    | belonging to | Charlie     | = | Charlie's bucket   |