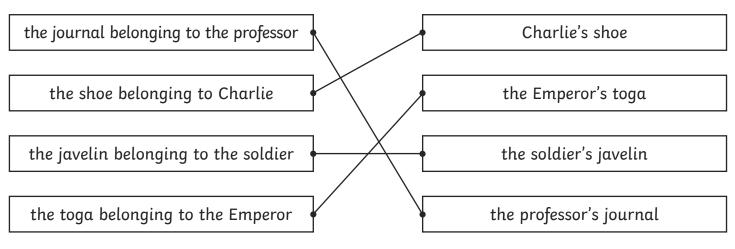

| ring      | belonging to | the Emperor  | =  | the Emperor's ring |
|-----------|--------------|--------------|----|--------------------|
| coins     | belonging to | Tilda        | Н  |                    |
| ball      | belonging to | the soldier  | =  |                    |
| bucket    | belonging to | Charlie      | =  |                    |
| fortress  | belonging to | the Romans   | II |                    |
| discovery | belonging to | the children | =  |                    |

| And a state of the | belonging to |              | = | the Emperor's ring       |
|--------------------------------------------------------------------------------------------------------------------------------------------------------------------------------------------------------------------------------------------------------------------------------------------------------------------------------------------------------------------------------------------------------------------------------------------------------------------------------------------------------------------------------------------------------------------------------------------------------------------------------------------------------------------------------------------------------------------------------------------------------------------------------------------------------------------------------------------------------------------------------------------------------------------------------------------------------------------------------------------------------------------------------------------------------------------------------------------------------------------------------------------------------------------------------------------------------------------------------------------------------------------------------------------------------------------------------------------------------------------------------------------------------------------------------------------------------------------------------------------------------------------------------------------------------------------------------------------------------------------------------------------------------------------------------------------------------------------------------------------------------------------------------------------------------------------------------------------------------------------------------------------------------------------------------------------------------------------------------------------------------------------------------------------------------------------------------------------------------------------------------|--------------|--------------|---|--------------------------|
| ring                                                                                                                                                                                                                                                                                                                                                                                                                                                                                                                                                                                                                                                                                                                                                                                                                                                                                                                                                                                                                                                                                                                                                                                                                                                                                                                                                                                                                                                                                                                                                                                                                                                                                                                                                                                                                                                                                                                                                                                                                                                                                                                           |              | the Emperor  |   |                          |
| coins                                                                                                                                                                                                                                                                                                                                                                                                                                                                                                                                                                                                                                                                                                                                                                                                                                                                                                                                                                                                                                                                                                                                                                                                                                                                                                                                                                                                                                                                                                                                                                                                                                                                                                                                                                                                                                                                                                                                                                                                                                                                                                                          | belonging to | Tilda        | = | Tilda's coins            |
|                                                                                                                                                                                                                                                                                                                                                                                                                                                                                                                                                                                                                                                                                                                                                                                                                                                                                                                                                                                                                                                                                                                                                                                                                                                                                                                                                                                                                                                                                                                                                                                                                                                                                                                                                                                                                                                                                                                                                                                                                                                                                                                                |              | Ê            |   |                          |
| Q                                                                                                                                                                                                                                                                                                                                                                                                                                                                                                                                                                                                                                                                                                                                                                                                                                                                                                                                                                                                                                                                                                                                                                                                                                                                                                                                                                                                                                                                                                                                                                                                                                                                                                                                                                                                                                                                                                                                                                                                                                                                                                                              | belonging to |              | = | the soldier's ball       |
| ball                                                                                                                                                                                                                                                                                                                                                                                                                                                                                                                                                                                                                                                                                                                                                                                                                                                                                                                                                                                                                                                                                                                                                                                                                                                                                                                                                                                                                                                                                                                                                                                                                                                                                                                                                                                                                                                                                                                                                                                                                                                                                                                           |              | the soldier  |   |                          |
| bucket                                                                                                                                                                                                                                                                                                                                                                                                                                                                                                                                                                                                                                                                                                                                                                                                                                                                                                                                                                                                                                                                                                                                                                                                                                                                                                                                                                                                                                                                                                                                                                                                                                                                                                                                                                                                                                                                                                                                                                                                                                                                                                                         | belonging to | Charlie      | = | Charlie's bucket         |
| fortress                                                                                                                                                                                                                                                                                                                                                                                                                                                                                                                                                                                                                                                                                                                                                                                                                                                                                                                                                                                                                                                                                                                                                                                                                                                                                                                                                                                                                                                                                                                                                                                                                                                                                                                                                                                                                                                                                                                                                                                                                                                                                                                       | belonging to | the Romans   | = | the Romans' fortress     |
| discoversi                                                                                                                                                                                                                                                                                                                                                                                                                                                                                                                                                                                                                                                                                                                                                                                                                                                                                                                                                                                                                                                                                                                                                                                                                                                                                                                                                                                                                                                                                                                                                                                                                                                                                                                                                                                                                                                                                                                                                                                                                                                                                                                     | belonging to | the shildren | = | the children's discovery |
| discovery                                                                                                                                                                                                                                                                                                                                                                                                                                                                                                                                                                                                                                                                                                                                                                                                                                                                                                                                                                                                                                                                                                                                                                                                                                                                                                                                                                                                                                                                                                                                                                                                                                                                                                                                                                                                                                                                                                                                                                                                                                                                                                                      |              | the children |   |                          |