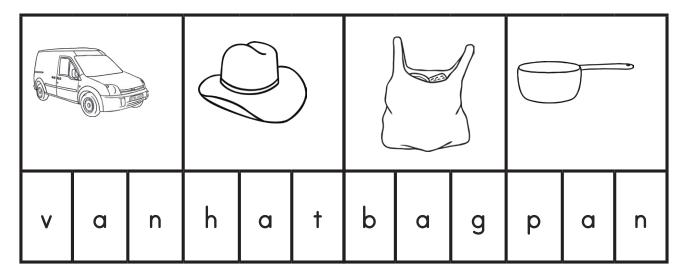

tar |  |  |

|  |  |   | Quality :<br>Appr |
|--|--|---|-------------------|
|  |  | l | Appr              |
|  |  |   |                   |
|  |  |   |                   |

| h | a | V | n | а | n |
|---|---|---|---|---|---|
| g | a | b | р | † | a |

## CVC Words Cut and Paste: a

Directions: Cut and paste the letters to make the word for the picture in the box.



twinkl

Page 2 of 3

visit twinkl.com

| f | a | † | С | a | р |
|---|---|---|---|---|---|
| m | a | b | n | † | a |

## CVC Words Cut and Paste: a

Directions: Cut and paste the letters to make the word for the picture in the box.



twinkl

Page 3 of 3

visit twinkl.com

twinkl Quality Standard Approved

| С | a | † | j | a | р |
|---|---|---|---|---|---|
| m | a | n | m | m | а |

## CVC Words Cut and Paste: a **Answers**