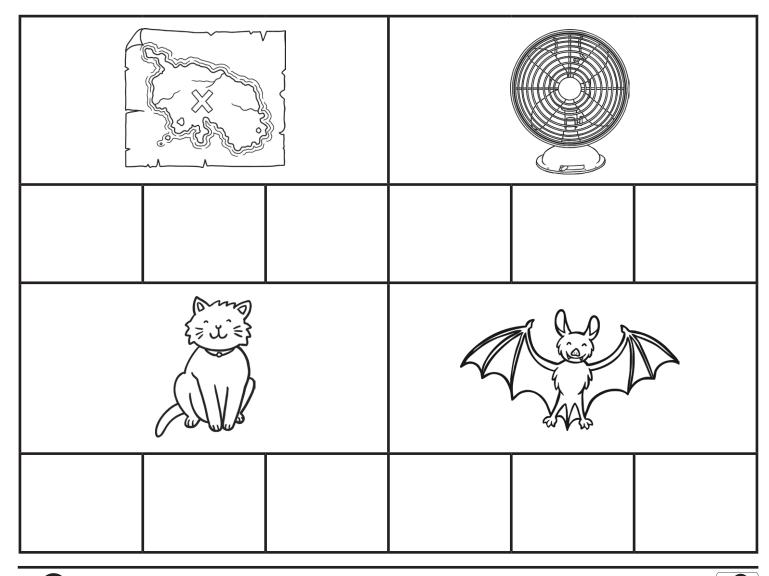

## CVC Words Cut and Paste: a

Directions: Cut and paste the letters to make the word for the picture in the box.

twinkl

Page 2 of 3

visit twinkl.com

| f | a | † | С | a | р |
|---|---|---|---|---|---|
| m | a | b | n | † | a |