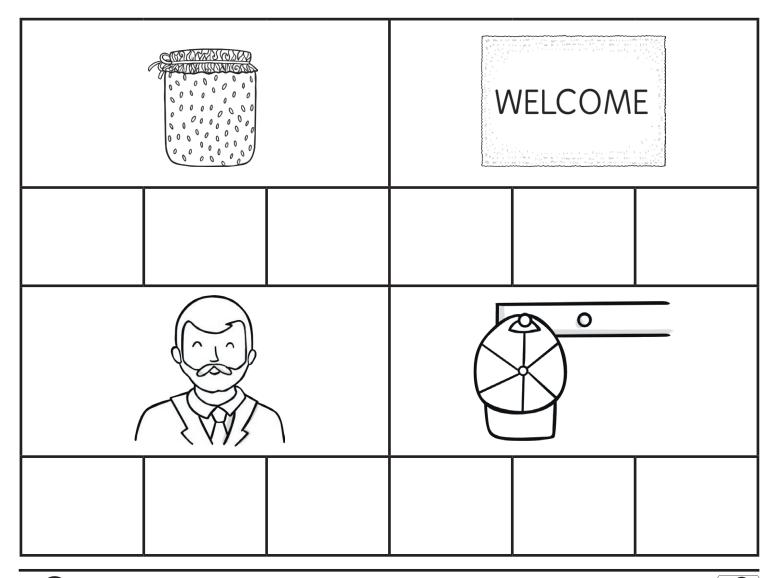

## CVC Words Cut and Paste: a

Directions: Cut and paste the letters to make the word for the picture in the box.

twinkl

Page 3 of 3

visit twinkl.com

twinkl Quality Standard Approved

| С | a | † | j | a | р |
|---|---|---|---|---|---|
| m | a | n | m | m | а |