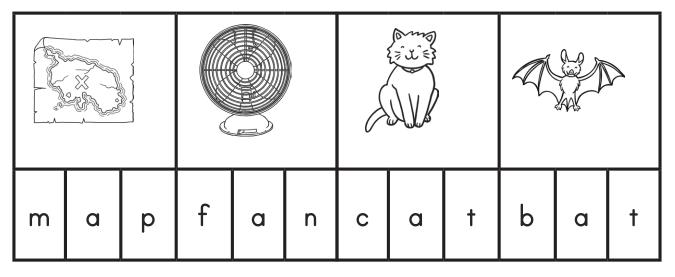

## CVC Words Cut and Paste: a

Directions: Cut and paste the letters to make the word for the picture in the box.

twinkl

Page 1 of 3

visit twink

| kl.com | twink        |  |  |
|--------|--------------|--|--|
|        | Quality Star |  |  |