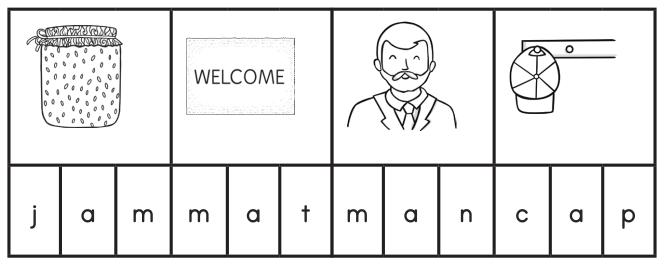

## CVC Words Cut and Paste: a

Directions: Cut and paste the letters to make the word for the picture in the box.

twinkl

Page 3 of 3

visit twinkl.com

twinkl Quality Standard Approved

| С | a | † | j | a | р |
|---|---|---|---|---|---|
| m | a | n | m | m | а |