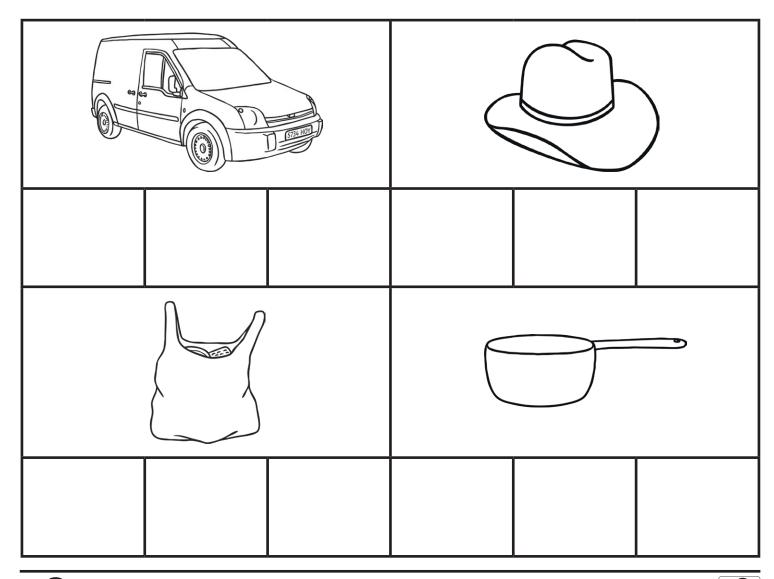

## CVC Words Cut and Paste: a

Directions: Cut and paste the letters to make the word for the picture in the box.

twinkl

Page 1 of 3

visit twink

| kl.com | twink        |  |  |
|--------|--------------|--|--|
|        | Quality Star |  |  |

|  |  |   | Quality :<br>Appr |
|--|--|---|-------------------|
|  |  | l | Appr              |
|  |  |   |                   |
|  |  |   |                   |

| h | a | V | n | а | n |
|---|---|---|---|---|---|
| g | a | b | р | † | a |