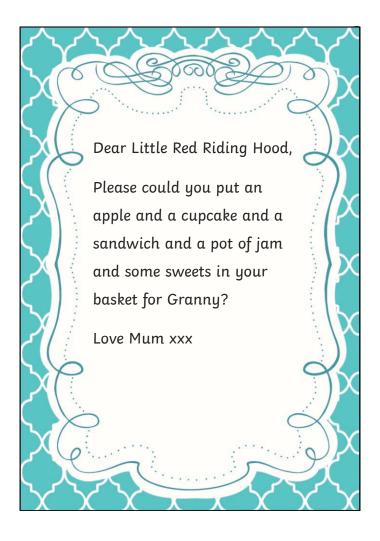

## Little Red Riding Hood's Basket Using Commas in Lists

Little Red Riding Hood's mum wrote her a note.

| Can you rewrite Mum's letter and add commas in the correct places? |  |  |  |  |
|--------------------------------------------------------------------|--|--|--|--|
|                                                                    |  |  |  |  |
|                                                                    |  |  |  |  |
|                                                                    |  |  |  |  |
|                                                                    |  |  |  |  |
|                                                                    |  |  |  |  |