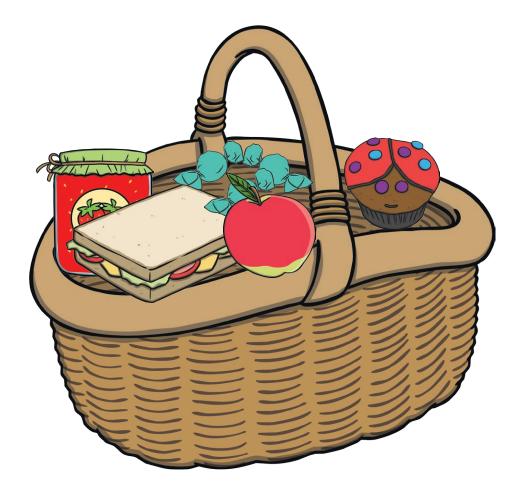

## Little Red Riding Hood's Basket Using Commas in Lists

Can you write a sentence about the items that Little Red Riding Hood has in her basket? Use commas to separate the items in your list.

| a cupcake a jar o | jam a sandwich | an apple | some sweets |
|-------------------|----------------|----------|-------------|
|-------------------|----------------|----------|-------------|

| Little Red Riding Hood has |                |
|----------------------------|----------------|
|                            |                |
|                            |                |
|                            | in her basket. |